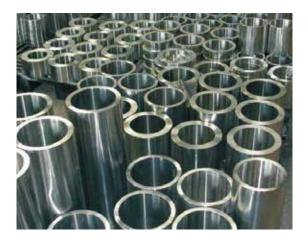

## AERONAUTICS COMPONENTS Cut your costs with centrifugally cast tubes

#### LANDING GEARS

**Our references:** 

• HUTCHINSON

SAFRAN

• REVIMA

**Rings and rough machined blanks** from 2<sup>1/2</sup> " up to 15 " or more (wall thickness per **your** requirements)

- in Aluminium Bronze: AMS 4880, AMS 4881, CuAl11Fe5Ni5...
- in Brass type CuZn19Al6, UZ19A6