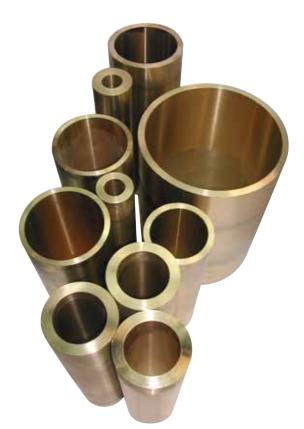

#### **ENGINES & BRAKING SYSTEMS**

Rough machined blanks for housing rings, sealing housings... Cast and machined to your requested dimensions

- in stainless steel type X5CrNiCu17-4 etc...
- in Nickel based alloys type Inconel<sup>®</sup> etc...