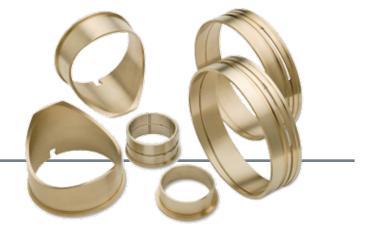

#### LANDING GEARS

**Our references:** 

• HUTCHINSON

SAFRAN

• REVIMA

**Rings and rough machined blanks** from 2<sup>1/2</sup> " up to 15 " or more (wall thickness per **your** requirements)

- in Aluminium Bronze: AMS 4880, AMS 4881, CuAl11Fe5Ni5...
- in Brass type CuZn19Al6, UZ19A6