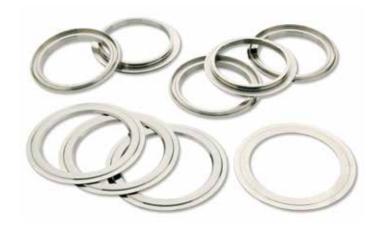

#### **ENGINES & BRAKING SYSTEMS**

Rough machined blanks for housing rings, sealing housings... Cast and machined to your requested dimensions

- in stainless steel type X5CrNiCu17-4 etc...
- in Nickel based alloys type Inconel<sup>®</sup> etc...