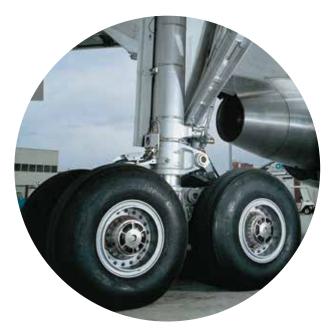

#### LANDING GEARS

**Our references:** 

• HUTCHINSON

SAFRAN

• REVIMA

**Rings and rough machined blanks** from 2<sup>1/2</sup> " up to 15 " or more (wall thickness per **your** requirements)

- in Aluminium Bronze: AMS 4880, AMS 4881, CuAl11Fe5Ni5...
- in Brass type CuZn19Al6, UZ19A6